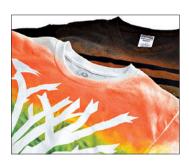

## **BLICK**<sup>\*</sup>art materials



# Tape It and Spray It Shirt

Craft a masterpiece of a T-shirt — using only four materials!

# HOW TO MAKE IT



### STEP 1

Use painter's tape to create a design anywhere you want on the T-shirt. You can apply the tape in straight lines or curves. Or cut details into the tape with scissors before sticking it down. Experiment with different techniques.



### STEP 2

Spray Liquitex Professional Spray Paint over your design. This paint comes in almost every color imaginable! It's acrylic paint in spray form, so it's permanent and washable. Let dry.



#### STEP 3

Remove tape. Now go out and flaunt your wearable masterpiece!