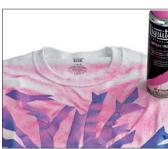

### STEP 1

Use painter's tape to create a design anywhere you want on the T-shirt. You can apply the tape in straight lines or curves. Or cut details into the tape with scissors before sticking it down. Experiment with different techniques.

### STEP 2

Spray Liquitex Professional Spray Paint over your design. This paint comes in almost every color imaginable! It's acrylic paint in spray form, so it's permanent and washable. Let dry.