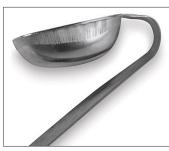

## STEP 1

Bend back the handle of the spoon.

### STEP 2

Using a handsaw or coping saw, cut the handle off just above the bowl. Use pliers to create a loop.