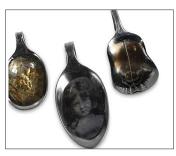

## **Resin Spoon Ornament**

Preserve memories or just make a sparkly Christmas ornament using a spoon, clear resin, and a photo. It also makes an adorable pendant!

### STEP 4

Position your photo or other items on the bowl of the spoon. Pour casting resin on top. Do a single casting or create layers of interest. Let harden overnight. Finish with a hanging ribbon.