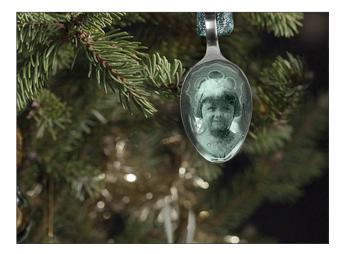

## **Resin Spoon Ornament**

Preserve memories or just make a sparkly Christmas ornament using a spoon, clear resin, and a photo. It also makes an adorable pendant!

### STEP 4

Position your photo or other items on the bowl of the spoon. Pour casting resin on top. Do a single casting or create layers of interest. Let harden overnight. Finish with a hanging ribbon.