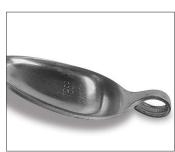

### STEP 2

Using a handsaw or coping saw, cut the handle off just above the bowl. Use pliers to create a loop.