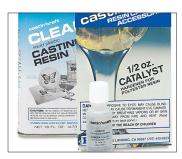

### STEP 3

Mix the casting resin and catalyst according to package instructions.